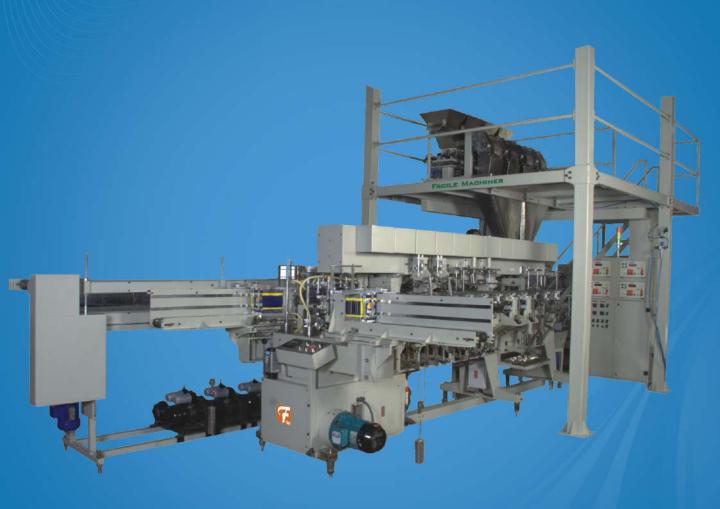

C PACK SERIES

Automatic Lined Carton
Packing Machine

MODEL: C PACK 5000

C Pack 5000 is High output Automatic Lined Carton Packing Machine tailor made to suite customer requirements.

Twin Station carton erection, sealing filling and flap gluing are done automatically at an output speed of 70 packets per minute depending on the pack size and type of product.

The machine is recommended where dedicated sizes with high output is required.

## **Technical Specification**

| Output                 | Up to 70 packets / minute depending upon the fill volume and pack size |     |  |
|------------------------|------------------------------------------------------------------------|-----|--|
| Man Power              | One Operator                                                           |     |  |
| Size Change Over       | Dedicated Size recommended                                             |     |  |
| Pack Size :            |                                                                        |     |  |
| Carton Dimensions - mm | Min                                                                    | Max |  |
| Length                 | 60                                                                     | 100 |  |
| VVidth                 | 22                                                                     | 60  |  |
| Height                 | 83                                                                     | 150 |  |
| Machine Dimension      | 7500 mm L X 2700 mm W X 3300 mm H                                      |     |  |
| Electric Power         | 15kW, 380V, 50 Hz, 3 Phase with neutral and double earth.              |     |  |
| Machine Weight         | 2500 Kg                                                                |     |  |
| Compressed Air (Dry)   | 100 Ltrs / Min at 5 Kg/CM <sup>2</sup> Dry Air                         |     |  |

## **Attachment**

- Electronic Weigh Filling system.
- Take out pressure conveyor for cold glue setting used for flap gluing.