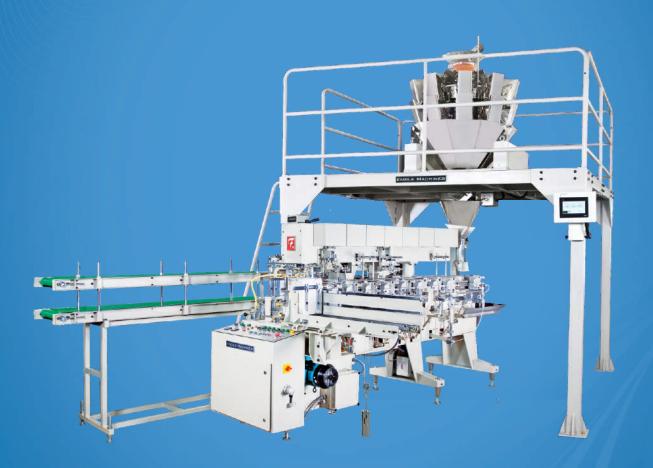

# Automatic Lined Carton Packing Machine

MODEL: C PACK 3000

C Pack 3000 is an Automatic Lined Carton Packing Machines with Multihead Weigh Fillers tailor made to suite customer requirements.

Carton erection sealing, filling and flap gluing are done automatically at an output speed of 30 to 45 packets per minute depending on the pack size and product characteristics.

Change over from one size to another size is possible with standard change parts, which extends the machine utility and enhance productivity.

### **Technical Specification**

| Output                 | Upto 45 packets / minute depending upon product and pack size . |     |
|------------------------|-----------------------------------------------------------------|-----|
| Man Power              | One Operator                                                    |     |
| Size Change Over       | Possible                                                        |     |
| Pack Size :            |                                                                 |     |
| Carton Dimensions - mm | Min                                                             | Max |
| Length                 | 60                                                              | 150 |
| VVidth                 | 22                                                              | 108 |
| Height                 | 83                                                              | 230 |
| Machine Dimension      | 2.5 m X 3.5 m                                                   |     |
| Electric Power         | 9kW, 440V / 50 Hz / 3 Phase                                     |     |
|                        |                                                                 |     |

- Attachment Multihead weigher with mounting frame.
  - Take out pressure conveyor for cold glue setting used for flap gluing