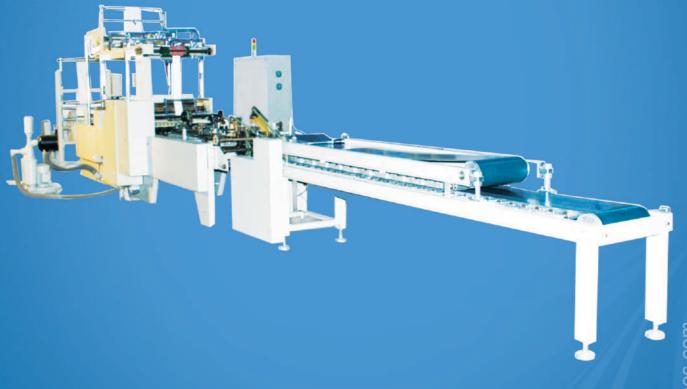

## Layout of CLM-18000

CLM-18000 is an Automatic Carton Lining Machine with advanced features; like Vacuum Belt blank feeding, Web Aligner and Servo Liner Unwind with tension control

Liner fed in the roll form is formed into tube of required size, cut into required set length and pasted into the carton blanks, which is prefolded and conveyed on timing conveyors. After the liner application the blanks are folded in the final folding section and delivered into pressure conveyor where the glue get set and come out of the conveyor as 'lined carton'

Change over from one size to another size is possible with recommended change parts, which extends the machine utilization and increase productivity.