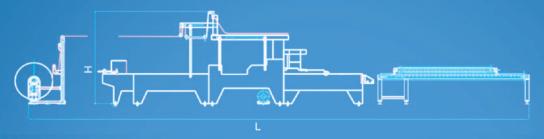

## Layout of CLM-18000

CLM-18000 is an Automatic Carton Lining Machine with advanced features; like Vacuum Belt blank feeding, Web Aligner and Servo Liner Unwind with tension control

Liner fed in the roll form is formed into tube of required size, cut into required set length and pasted into the carton blanks, which is prefolded and conveyed on timing conveyors. After the liner application the blanks are folded in the final folding section and delivered into pressure conveyor where the glue get set and come out of the conveyor as 'lined carton'

## **Technical Specification**

| Output            | Upto 250 cartons / minute depending on carton size and carton & Lining material |
|-------------------|---------------------------------------------------------------------------------|
| Liner Reel OD     | Upto 1000 mm max. with 650 kg max. weight Limit                                 |
| Core Diameter     | 76 mm                                                                           |
| Liner Length      | 360 mm max                                                                      |
| Carton Blank Size | Height 350 max. Carton Length + Width 250 mm max and 90 mm min                  |
| Size Change Over  | Possible                                                                        |
| Power supply      | 22 Kw, 440, 50 Hz, 3 Phase with neutral and double earth                        |
| Dry Air           | 45 Ltrs / min at 5 Kg / cm2                                                     |
| Machine Dimention | L 13400 mm X B 3500 mm X H 2600 mm                                              |